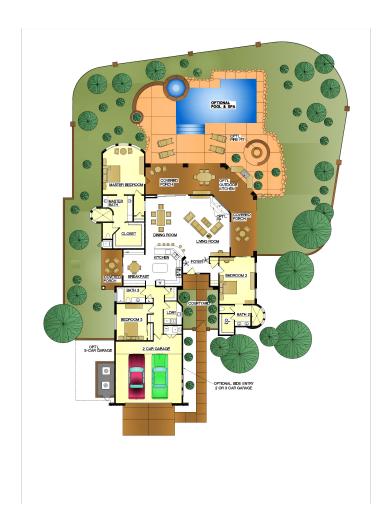

## Pisa at Stone Canyon

Sombra Homes Sales Office - 405 W. Tortolita Mountain Circle Oro Valley, AZ 85755 Or Call Us: 520-918-7474

Any statement of square footage or measurement is an estimate. Sombra Homes makes no guarantee or warranty. Should the square footage of your future home, position of home on lot, or measurements be important to you, an architect or engineer of your choosing should be consulted. Dotted lines indicate optional features or items that are above or below other objects. Please ask your sales consultant. Floor plans and renderings are artist's conceptions. Windows and doors may not be per renderings. Actual consturction may vary. Plans, prices, materials and homestyles are subect to change and availabilty. All items subject to change without notice.